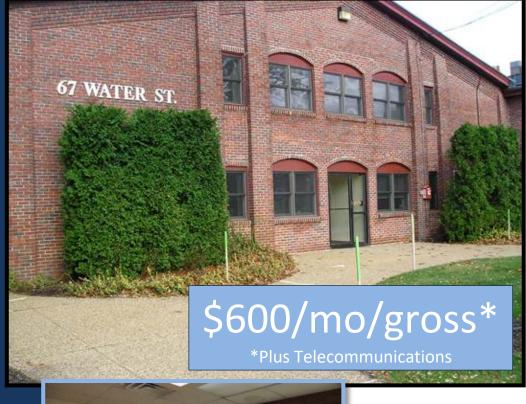

### 545 SF OFFICE SPACE FOR LEASE

67 Water St. Ste. 208, Laconia

### **Description**

Weeks Commercial is pleased to present this ideally located office condominium.

This space is one of several condominium units in the Railcar Assembly Condominium. The 545 SF space is accessed by either a wide stairway or elevator.

This renovated 1800's mill building with lots of history and appeal is located in Downtown Laconia. An elevator along with a grand staircase will get you to your office in style. The building is at ground level with ADA compatibility for your clients. Join a list of professionals that occupy space in this downtown Laconia building such as: Denoncourt, Walden & Sullivan CPA, Scott McGuffin Esq., Yerkes Surveying, North American Consulting, Lakes Region Board of Realtors and many, many more.