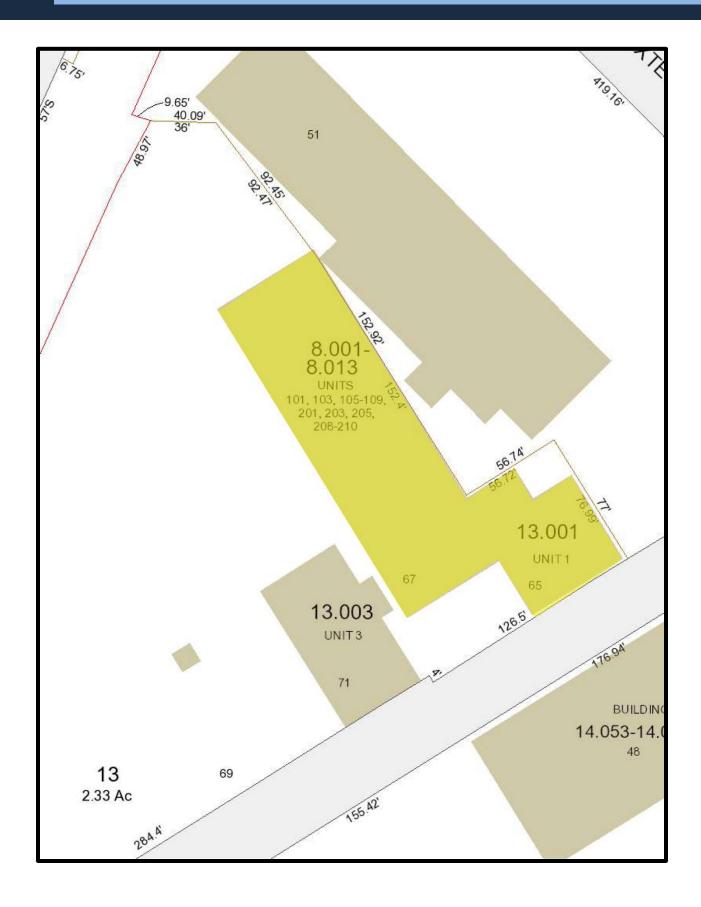

| SITE DATA               |                              |
|-------------------------|------------------------------|
| Zoning                  | Downtown Riverfront District |
| Parking                 | 75                           |
|                         |                              |
| SERVICE DATA            |                              |
| Heat / A/C              | Forced / Central AC          |
| Fuel Type               | Natural Gas                  |
| Water/Well              | Public Water                 |
| Sewer/Septic            | Public Sewer                 |
| Sprinkler               | Yes                          |
| TAVDATA                 |                              |
| TAX DATA                |                              |
| Taxes                   | Included in Lease            |
| Tax Year                | 2017                         |
| Tax Map/Lot No.         | Unit 208 – 441/233/8/011     |
| Current Tax Rate/1000   | \$21.03                      |
| Land Assessment         | n/a                          |
| Building (s) Assessment | \$162,400                    |
| Exterior                | Brick                        |
|                         |                              |
| CONSTRUCTION            |                              |
| Roof Type/Age           | Membrane                     |
| Foundation              | Concrete                     |
| Year Built              | 1880                         |
|                         |                              |
| LAND DATA               |                              |
| Easements               | See Deed                     |
| Topography              | Level                        |
|                         |                              |
| OTHER DATA              |                              |
| Deed Reference          | Book 2386, Page 272          |