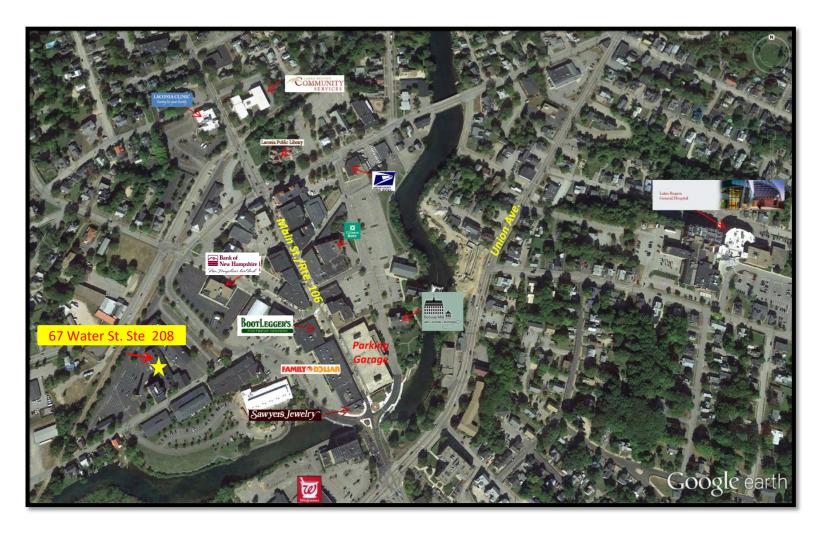

### 545 SF OFFICE SPACE FOR LEASE

67 Water St. Ste. 208, Laconia

Downtown Laconia is a convenient walking area with restaurants and banks, Laconia City Hall, Laconia Clinic, and Belknap County Courthouse. Join nearly 1,000 employees who work in the downtown area every day. Many of the brick buildings in Downtown Laconia have been restored and refurbished including the Laconia Public Library.