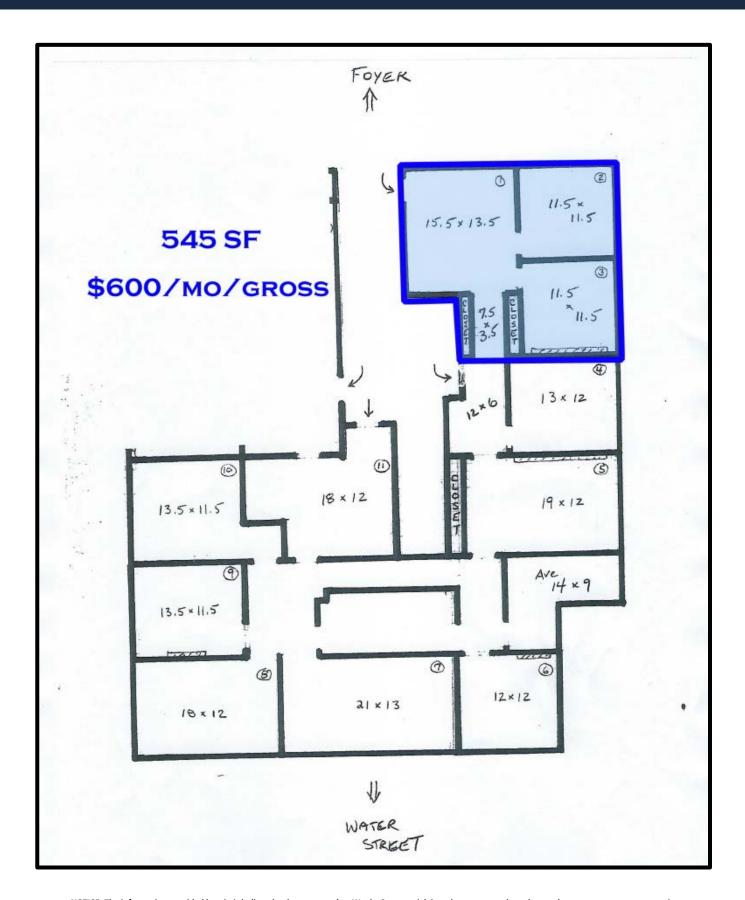

### 545 SF OFFICE SPACE FOR LEASE

67 Water St. Ste. 208, Laconia

### **Description**

Weeks Commercial is pleased to present this ideally located office condominium.

This space is one of several condominium units in the Railcar Assembly Condominium. The 545 SF space is accessed by either a wide stairway or elevator.